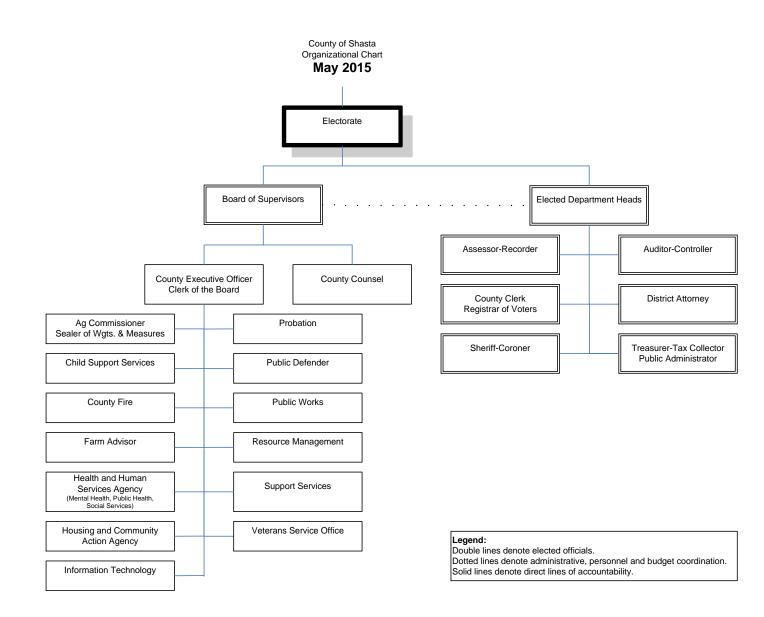

#### POLICY/PROCEDURE

The Shasta County Organizational Chart is diagrammed in Exhibit "A" to this policy. The County Executive Officer is authorized to amend the chart when necessary, without having the Board of Supervisors amend this policy. The Clerk of the Board will insert the amended chart into the on-line Administrative Manual.

Exhibit "A"