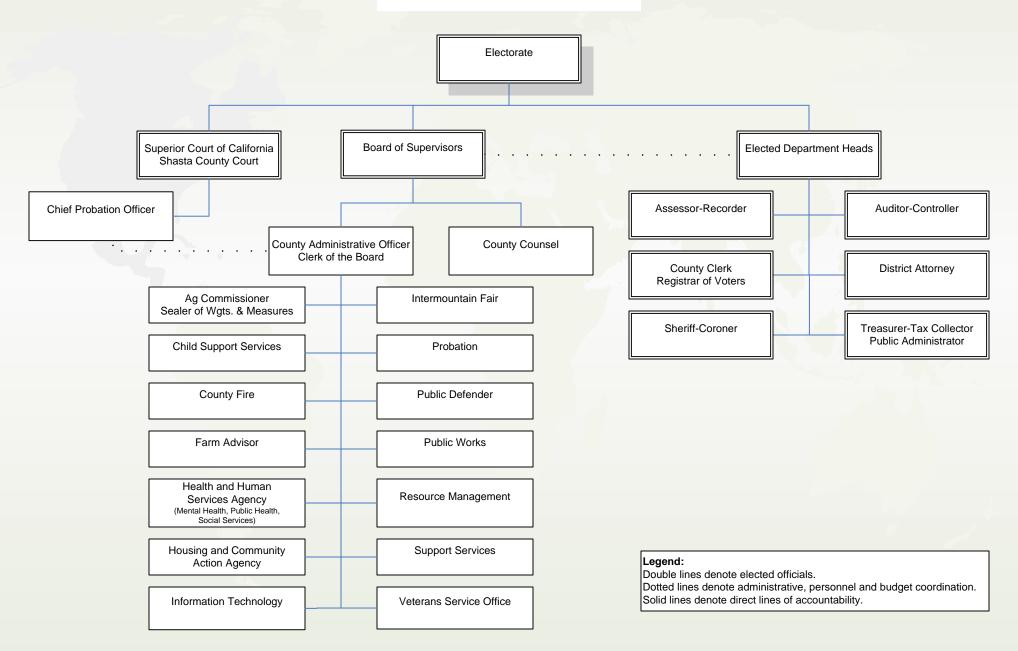

ard of Supervisors

Lawrence G. Lees County Administrative Officer

Michael A. Ralston Interim County Counsel

Gary Nakamura Farm Advisor

Mike Chuchel Fire Warden

Marta L. McKenzie, RD, MPH Health and Human Services Agency Director

Richard W. Kuhns, Psy.D. Housing/Community Action Agency Director

Robert Macfarlane Intermountain Fair Manager

Mark Montgomery, Psy.D. Mental Health Director

Brian Richart Chief Probation Officer

Neal Pereira Public Defender

Donnell Ewert Public Health Director

Patrick J. Minturn Public Works Director

Russ Mull Resource Management Director

Jane Work Social Services Director

Michelle Schafer Support Services Director

Charles Haase Chief Technology Officer

David Lanford Veterans Service Officer

# County of Shasta Organizational Chart November 2008