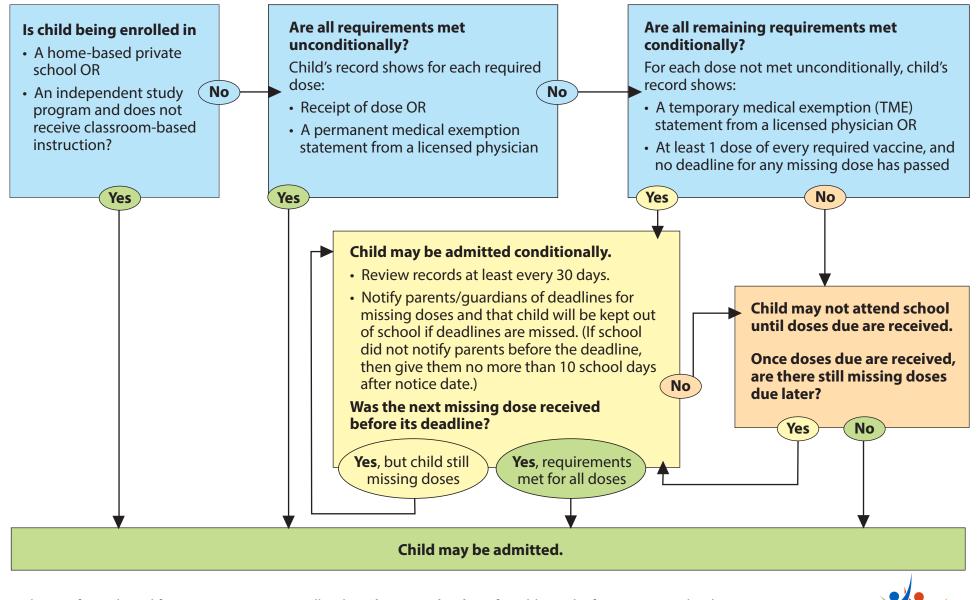

## **CHECKING IMMUNIZATION REQUIREMENTS** TK/K-12<sup>TH</sup> Grade

Request and review immunization records from every child. Records from all students will be needed for reporting and to monitor which students are unimmunized in case of disease exposures. Follow the decision tree below to determine whether a child may be admitted to school or not.\*

\* Please refer to the California Immunization Handbook at **ShotsForSchool.org** for additional information on school immunization requirements, including information on transfer and homeless/foster students, exemptions, and conditional admission.