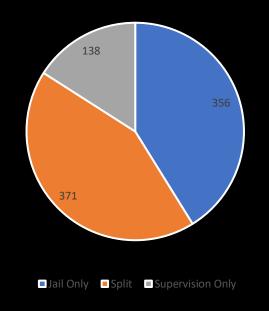

### Sentence per 1170(h)

MS Sentencing (#) 2011 - Oct 2021

| MS          | Total | %   |
|-------------|-------|-----|
| Jail Only   | 356   | 41% |
| Split       | 371   | 43% |
| Supervision |       |     |
| Only        | 138   | 16% |