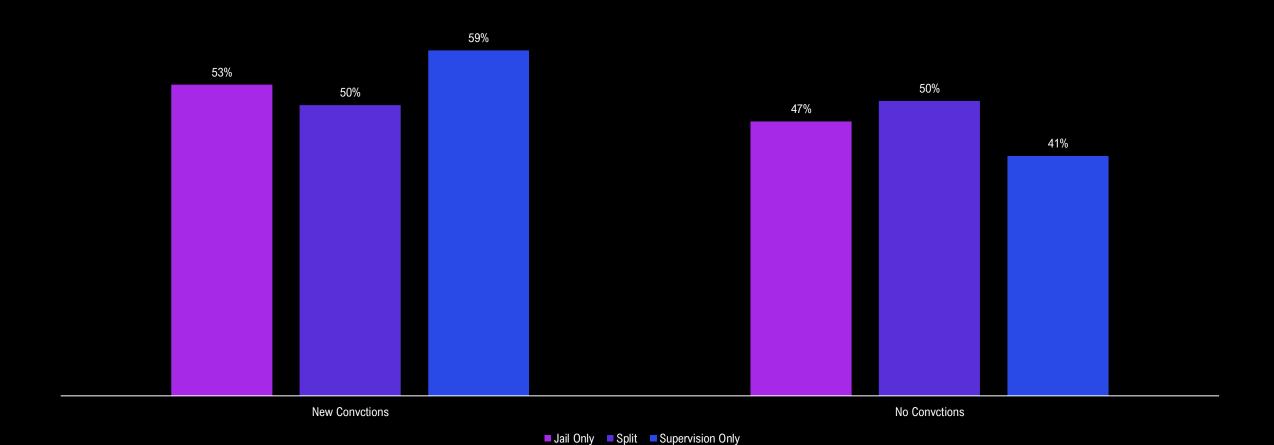

#### Convictions

| Convictions    | 108 | 59% |
|----------------|-----|-----|
| No Convictions | 75  | 41% |
| Felony Only    | 48  | 44% |
| Misd. Only     | 28  | 26% |
| Felony & Misd. | 26  | 24% |
| Other          | 6   | 6%  |

# Split

| Convictions    | 208 | 50% |
|----------------|-----|-----|
| No Convictions | 211 | 50% |
| Felony Only    | 64  | 31% |
| Misd. Only     | 69  | 33% |
| Felony & Misd. | 56  | 27% |
| Other          | 19  | 9%  |

### **New Convictions**