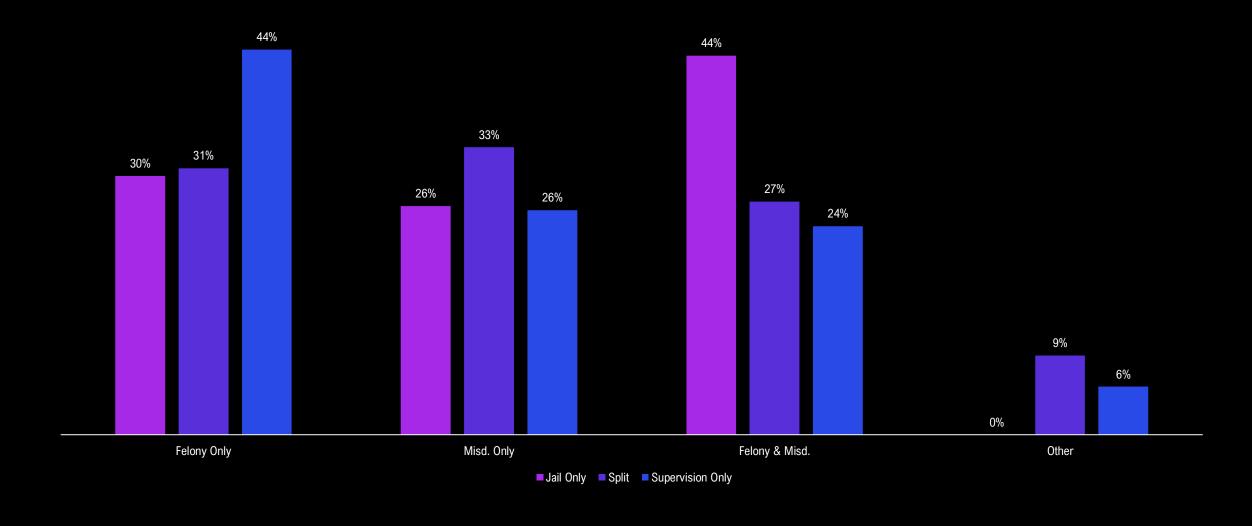

#### Convictions

| Convictions    | 108 | 59% |
|----------------|-----|-----|
| No Convictions | 75  | 41% |
| Felony Only    | 48  | 44% |
| Misd. Only     | 28  | 26% |
| Felony & Misd. | 26  | 24% |
| Other          | 6   | 6%  |

# Split

| Convictions    | 208 | 50% |
|----------------|-----|-----|
| No Convictions | 211 | 50% |
| Felony Only    | 64  | 31% |
| Misd. Only     | 69  | 33% |
| Felony & Misd. | 56  | 27% |
| Other          | 19  | 9%  |

### **Type of Conviction**

#### Mandatory Supervision - Convictions